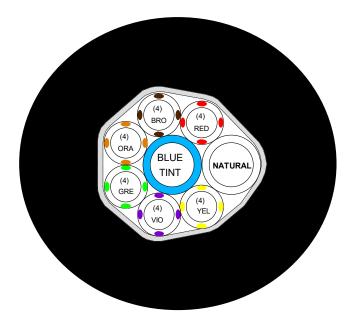

## **SPECIFICATIONS**

| Product code             | MM062.35                                                                                                                                                             |
|--------------------------|----------------------------------------------------------------------------------------------------------------------------------------------------------------------|
| Product lines            | 6 @ 9,5mm x 12,7mm (0,375" x 0,500") Barrier-<br>master Flavourlock, Color as shown (4 stripe)                                                                       |
| Recirculation lines      | 1 @ 12mm x 15mm MDP, Color as shown (tint)<br>1 @ 12mm x 15mm MDP, Natural                                                                                           |
| Total outer diameter     | 81mm                                                                                                                                                                 |
| Inner wrap               | Food quality barrier film                                                                                                                                            |
| Aluminium foil           | Yes                                                                                                                                                                  |
| Valrap insulation        | 19mm wall thickness (average min. 17,5mm)                                                                                                                            |
| Covering                 | Black PVC tape<br>Flammability: Self extinguishing to BS3924, class<br>1 fire rating when applied to insulation. Tube col-<br>ours may vary subject to availability. |
| Sequential metre marking | 001m VALPAR 061216 1A 09.30 002m                                                                                                                                     |