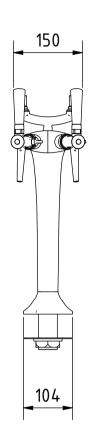

|            | Description          |                          |             |                                              |                                                                                             |
|------------|----------------------|--------------------------|-------------|----------------------------------------------|---------------------------------------------------------------------------------------------|
|            | HYDRA                | 12 C-                    | Ta          | p LED QC                                     |                                                                                             |
|            | Net Weight           | Classifica               | ition       | Titel                                        |                                                                                             |
| <b>(c)</b> | Created Date 2023-02 |                          |             | Number                                       | Revision                                                                                    |
|            | <u> </u>             | Net Weight  Created Date | HYDRA I2 C- | Net Weight Classification  Created Date Item | HYDRA I2 C-Tap LED QC    Net Weight   Classification   Titel     Created Date   Item Number |