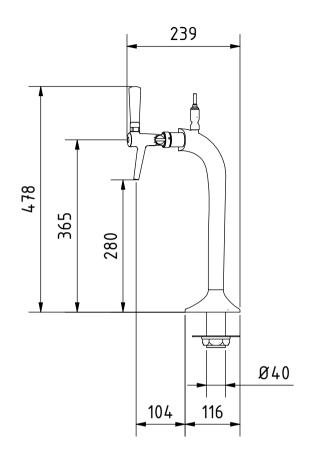

|            | Description          |                          |             |                                              |                                                                                             |
|------------|----------------------|--------------------------|-------------|----------------------------------------------|---------------------------------------------------------------------------------------------|
|            | HYDRA                | 12 C-                    | Ta          | p LED QC                                     |                                                                                             |
|            | Net Weight           | Classifica               | ition       | Titel                                        |                                                                                             |
| <b>(c)</b> | Created Date 2023-02 |                          |             | Number                                       | Revision                                                                                    |
|            | <u> </u>             | Net Weight  Created Date | HYDRA I2 C- | Net Weight Classification  Created Date Item | HYDRA I2 C-Tap LED QC    Net Weight   Classification   Titel     Created Date   Item Number |